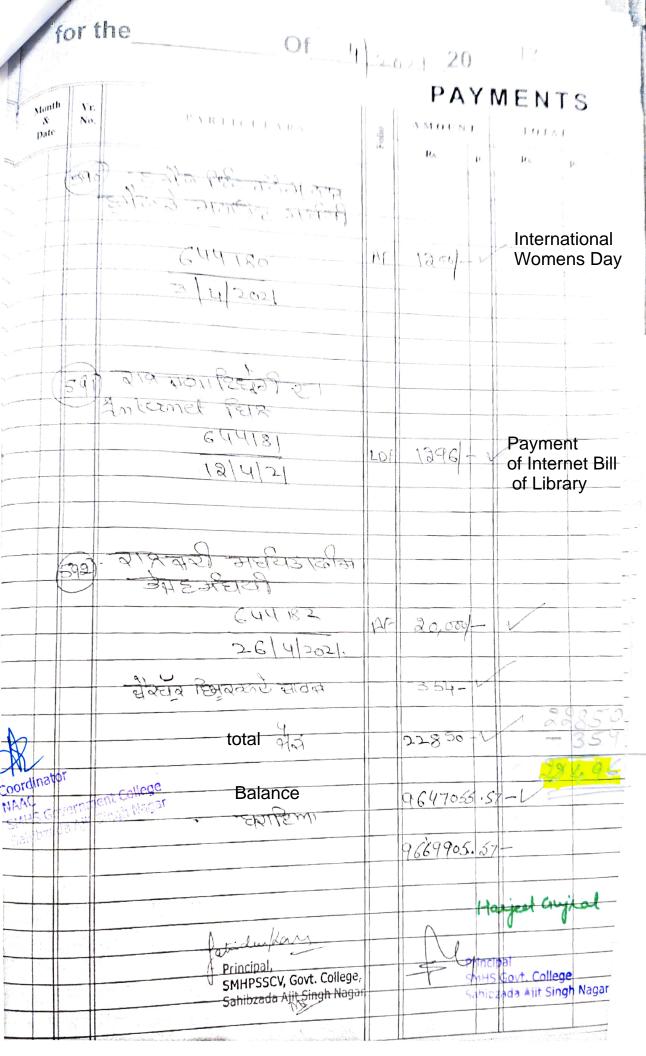

COMBINED CASH BOOK 0000 COND

|                | a de la |                                                                                                                                                                                                                                                                                                                                                                                                                                                                                                                                                                                                                                                                                                                                                                                                                                                                                                                                                                                                                                                                                                                                                                                                                                                                                                                                                                                                                                                                                                                                                                                                                                                                                                                                                                                                                                                                                                                                                                                                                                                                                                                                |       |               |                                                |
|----------------|---------|--------------------------------------------------------------------------------------------------------------------------------------------------------------------------------------------------------------------------------------------------------------------------------------------------------------------------------------------------------------------------------------------------------------------------------------------------------------------------------------------------------------------------------------------------------------------------------------------------------------------------------------------------------------------------------------------------------------------------------------------------------------------------------------------------------------------------------------------------------------------------------------------------------------------------------------------------------------------------------------------------------------------------------------------------------------------------------------------------------------------------------------------------------------------------------------------------------------------------------------------------------------------------------------------------------------------------------------------------------------------------------------------------------------------------------------------------------------------------------------------------------------------------------------------------------------------------------------------------------------------------------------------------------------------------------------------------------------------------------------------------------------------------------------------------------------------------------------------------------------------------------------------------------------------------------------------------------------------------------------------------------------------------------------------------------------------------------------------------------------------------------|-------|---------------|------------------------------------------------|
| 10             | rth     | eOf                                                                                                                                                                                                                                                                                                                                                                                                                                                                                                                                                                                                                                                                                                                                                                                                                                                                                                                                                                                                                                                                                                                                                                                                                                                                                                                                                                                                                                                                                                                                                                                                                                                                                                                                                                                                                                                                                                                                                                                                                                                                                                                            | 100   | ગ્રા 20       | 11                                             |
| onth &         | Vr.     | PARTICULARS                                                                                                                                                                                                                                                                                                                                                                                                                                                                                                                                                                                                                                                                                                                                                                                                                                                                                                                                                                                                                                                                                                                                                                                                                                                                                                                                                                                                                                                                                                                                                                                                                                                                                                                                                                                                                                                                                                                                                                                                                                                                                                                    |       | PAYN          | MENTS                                          |
| gte            |         | of form                                                                                                                                                                                                                                                                                                                                                                                                                                                                                                                                                                                                                                                                                                                                                                                                                                                                                                                                                                                                                                                                                                                                                                                                                                                                                                                                                                                                                                                                                                                                                                                                                                                                                                                                                                                                                                                                                                                                                                                                                                                                                                                        | Folio | AMOUNT Rs. p. | TOTAL.                                         |
|                |         | C. TIETTE                                                                                                                                                                                                                                                                                                                                                                                                                                                                                                                                                                                                                                                                                                                                                                                                                                                                                                                                                                                                                                                                                                                                                                                                                                                                                                                                                                                                                                                                                                                                                                                                                                                                                                                                                                                                                                                                                                                                                                                                                                                                                                                      |       |               | Rs. p.                                         |
|                |         | हाला अनुसा<br>644184                                                                                                                                                                                                                                                                                                                                                                                                                                                                                                                                                                                                                                                                                                                                                                                                                                                                                                                                                                                                                                                                                                                                                                                                                                                                                                                                                                                                                                                                                                                                                                                                                                                                                                                                                                                                                                                                                                                                                                                                                                                                                                           | 1af   | 600/-         | Refilling Ink charges of printer               |
|                |         | 10/6/2021                                                                                                                                                                                                                                                                                                                                                                                                                                                                                                                                                                                                                                                                                                                                                                                                                                                                                                                                                                                                                                                                                                                                                                                                                                                                                                                                                                                                                                                                                                                                                                                                                                                                                                                                                                                                                                                                                                                                                                                                                                                                                                                      |       |               | in college library                             |
|                |         | The second secon |       |               |                                                |
|                | 951     | इ. भी दिल्ल यह जिल्ला<br>है भी दिल्ल यह जिल्ला                                                                                                                                                                                                                                                                                                                                                                                                                                                                                                                                                                                                                                                                                                                                                                                                                                                                                                                                                                                                                                                                                                                                                                                                                                                                                                                                                                                                                                                                                                                                                                                                                                                                                                                                                                                                                                                                                                                                                                                                                                                                                 |       |               | Refilling Ink charges of printer               |
|                |         | 6114182                                                                                                                                                                                                                                                                                                                                                                                                                                                                                                                                                                                                                                                                                                                                                                                                                                                                                                                                                                                                                                                                                                                                                                                                                                                                                                                                                                                                                                                                                                                                                                                                                                                                                                                                                                                                                                                                                                                                                                                                                                                                                                                        | TP1   | 600-1         | in college library                             |
|                |         | 55/8/505/                                                                                                                                                                                                                                                                                                                                                                                                                                                                                                                                                                                                                                                                                                                                                                                                                                                                                                                                                                                                                                                                                                                                                                                                                                                                                                                                                                                                                                                                                                                                                                                                                                                                                                                                                                                                                                                                                                                                                                                                                                                                                                                      |       |               |                                                |
|                | 598     | त्राष्ट्रीच्ची चेल्डिग्रेट                                                                                                                                                                                                                                                                                                                                                                                                                                                                                                                                                                                                                                                                                                                                                                                                                                                                                                                                                                                                                                                                                                                                                                                                                                                                                                                                                                                                                                                                                                                                                                                                                                                                                                                                                                                                                                                                                                                                                                                                                                                                                                     |       |               |                                                |
|                |         | LEID CHA186                                                                                                                                                                                                                                                                                                                                                                                                                                                                                                                                                                                                                                                                                                                                                                                                                                                                                                                                                                                                                                                                                                                                                                                                                                                                                                                                                                                                                                                                                                                                                                                                                                                                                                                                                                                                                                                                                                                                                                                                                                                                                                                    |       | DA 451/-      | Payment of Internet Bill                       |
|                |         | 22/6/2021                                                                                                                                                                                                                                                                                                                                                                                                                                                                                                                                                                                                                                                                                                                                                                                                                                                                                                                                                                                                                                                                                                                                                                                                                                                                                                                                                                                                                                                                                                                                                                                                                                                                                                                                                                                                                                                                                                                                                                                                                                                                                                                      |       |               | of Library                                     |
|                | 597     | र्ट्य किल्ने मेर कीय                                                                                                                                                                                                                                                                                                                                                                                                                                                                                                                                                                                                                                                                                                                                                                                                                                                                                                                                                                                                                                                                                                                                                                                                                                                                                                                                                                                                                                                                                                                                                                                                                                                                                                                                                                                                                                                                                                                                                                                                                                                                                                           |       |               |                                                |
|                |         | (3010-501) 27<br>(5050-501) 27<br>645 643 21 2 921                                                                                                                                                                                                                                                                                                                                                                                                                                                                                                                                                                                                                                                                                                                                                                                                                                                                                                                                                                                                                                                                                                                                                                                                                                                                                                                                                                                                                                                                                                                                                                                                                                                                                                                                                                                                                                                                                                                                                                                                                                                                             |       |               |                                                |
|                |         | 644187                                                                                                                                                                                                                                                                                                                                                                                                                                                                                                                                                                                                                                                                                                                                                                                                                                                                                                                                                                                                                                                                                                                                                                                                                                                                                                                                                                                                                                                                                                                                                                                                                                                                                                                                                                                                                                                                                                                                                                                                                                                                                                                         |       | F 3600/       | Continuation Fees                              |
|                |         | 30 6 2021                                                                                                                                                                                                                                                                                                                                                                                                                                                                                                                                                                                                                                                                                                                                                                                                                                                                                                                                                                                                                                                                                                                                                                                                                                                                                                                                                                                                                                                                                                                                                                                                                                                                                                                                                                                                                                                                                                                                                                                                                                                                                                                      |       |               |                                                |
|                |         | total 🖔                                                                                                                                                                                                                                                                                                                                                                                                                                                                                                                                                                                                                                                                                                                                                                                                                                                                                                                                                                                                                                                                                                                                                                                                                                                                                                                                                                                                                                                                                                                                                                                                                                                                                                                                                                                                                                                                                                                                                                                                                                                                                                                        | ই     | 15251         |                                                |
| Coord<br>Coord | inator  | ernment Pilles RT ELSI PENT                                                                                                                                                                                                                                                                                                                                                                                                                                                                                                                                                                                                                                                                                                                                                                                                                                                                                                                                                                                                                                                                                                                                                                                                                                                                                                                                                                                                                                                                                                                                                                                                                                                                                                                                                                                                                                                                                                                                                                                                                                                                                                    |       | 971535        | targest any col                                |
| S2)            | Poseq:  | 12 4 4 6                                                                                                                                                                                                                                                                                                                                                                                                                                                                                                                                                                                                                                                                                                                                                                                                                                                                                                                                                                                                                                                                                                                                                                                                                                                                                                                                                                                                                                                                                                                                                                                                                                                                                                                                                                                                                                                                                                                                                                                                                                                                                                                       |       | P             | rincipal                                       |
|                |         | Grand tot                                                                                                                                                                                                                                                                                                                                                                                                                                                                                                                                                                                                                                                                                                                                                                                                                                                                                                                                                                                                                                                                                                                                                                                                                                                                                                                                                                                                                                                                                                                                                                                                                                                                                                                                                                                                                                                                                                                                                                                                                                                                                                                      |       | 97205         | MHS Govt. College<br>ah bzada Ajit Singh Nagar |
|                |         | Yatinda Karan<br>Lipilus,                                                                                                                                                                                                                                                                                                                                                                                                                                                                                                                                                                                                                                                                                                                                                                                                                                                                                                                                                                                                                                                                                                                                                                                                                                                                                                                                                                                                                                                                                                                                                                                                                                                                                                                                                                                                                                                                                                                                                                                                                                                                                                      |       |               |                                                |
|                |         | <b>ਸ਼.ਮੇ.ਹ.ਪ.ਸਿੰ</b> ਹੜੈ,ਚ ਵਿ., ਸਰ                                                                                                                                                                                                                                                                                                                                                                                                                                                                                                                                                                                                                                                                                                                                                                                                                                                                                                                                                                                                                                                                                                                                                                                                                                                                                                                                                                                                                                                                                                                                                                                                                                                                                                                                                                                                                                                                                                                                                                                                                                                                                             |       |               | All                                            |
|                |         | ਸਾਹਿਬਜ਼ਾਦ। ਅਜੀੜ ਸਿੰਘ कर                                                                                                                                                                                                                                                                                                                                                                                                                                                                                                                                                                                                                                                                                                                                                                                                                                                                                                                                                                                                                                                                                                                                                                                                                                                                                                                                                                                                                                                                                                                                                                                                                                                                                                                                                                                                                                                                                                                                                                                                                                                                                                        | 101   |               |                                                |